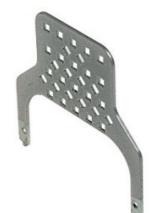

## Part number CR 24 FS

75,00 g

Cable anchorage, for cables outside enclosure, for inserts size "104.27" and frames for 6 inserts

| Product description |
|---------------------|
| Product type        |
| Size                |
|                     |