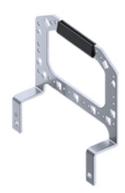

# CR 16 SSD

Cable anchorage, for cables outside enclosure, equipped with grip handle , for inserts size "77.27" and frames for 4 inserts

| Product description       |                                                                                                                  |
|---------------------------|------------------------------------------------------------------------------------------------------------------|
| Product type              | Cable anchorage                                                                                                  |
| Size                      | Size 77.27                                                                                                       |
| Specification             | For standard inserts and MIXO, for cables<br>outside enclosure, equipped with grip handle<br>In zinc plated iron |
| Further technical details |                                                                                                                  |
| Weight                    | 42,00 g                                                                                                          |