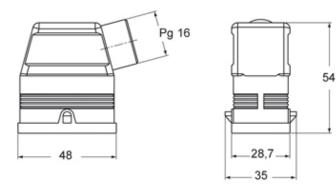

# Part number CQS 08 VA

Hood, EMC series, with 2 pegs, Pg16 side cable entry, size "32.13"

| Product description                       |                          |  |
|-------------------------------------------|--------------------------|--|
| Product type                              | Hood                     |  |
| Series                                    | EMC                      |  |
| Closing type                              | With 2 pegs              |  |
| Size                                      | Size "32.13"             |  |
| Cable entry                               | Side cable entry<br>Pg16 |  |
| Technical data                            |                          |  |
| IP degree of protection                   | IP65 / IP66 / IP69       |  |
| Further technical details                 |                          |  |
| Weight                                    | 28,00 g                  |  |
| Operating temperature<br>range (min, max) | -40°C+125°C              |  |

## Catalogue drawings

#### CQS VA

#### cqs v

15

54