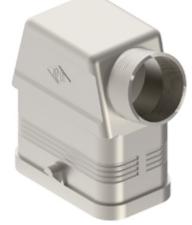

# Part number CQS 08 VA

Hood, EMC series, with 2 pegs, Pg16 side cable entry, size "32.13"

| Product description                       |                          |  |
|-------------------------------------------|--------------------------|--|
| Product type                              | Hood                     |  |
| Series                                    | EMC                      |  |
| Closing type                              | With 2 pegs              |  |
| Size                                      | Size "32.13"             |  |
| Cable entry                               | Side cable entry<br>Pg16 |  |
| Technical data                            |                          |  |
| IP degree of protection                   | IP65 / IP66 / IP69       |  |
| Further technical details                 |                          |  |
| Weight                                    | 28,00 g                  |  |
| Operating temperature<br>range (min, max) | -40°C+125°C              |  |

## Notes

CQS enclosures:

- metallized thermoplastic enclosures

- when using EMC CQS 08 series enclosures, please remove the gasket from the male insert and replace it with the CR 08 EMC conductive gasket