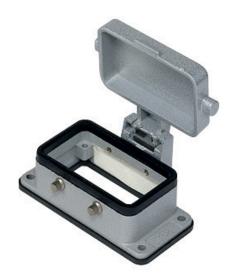

## CMI 03 CS

Bulkhead mounting housing, 830V series, with 4 pegs, size "57.27", with metal cover

| Product description                    |                           |
|----------------------------------------|---------------------------|
| Product type                           | Bulkhead mounting housing |
| Series                                 | 830V                      |
| Closing type                           | With 4 pegs               |
| Size                                   | Size 57.27                |
| Cable entry                            | Without cable entry       |
| Specification                          | With metal cover          |
| Technical data                         |                           |
| IP degree of protection                | IP65                      |
| Further technical details              |                           |
| Weight                                 | 129,00 g                  |
| Operating temperature range (min, max) | -40°C+125°C               |

| Material properties          |                   |
|------------------------------|-------------------|
| Colour                       | RAL 7040 grey     |
| RoHs conformity              | Compliant         |
| China RoHs - EFUP            | E                 |
| REACH SVHC substances        | No                |
| Approvals / Standards        |                   |
| Certifications               | DNV, BV           |
| UL                           | ECBT2             |
| cUL                          | ECBT8             |
| General ordering information |                   |
| EAN13 code                   | 8015747030557     |
| Packaging Information        |                   |
| Sub-packaging weight         | 0,65 kg           |
| Sub-packaging description    | Plastic packaging |
| Sub-packaging quantity       | 5 Pcs             |
| Sub-packaging EAN barcode    | 8015747030564     |