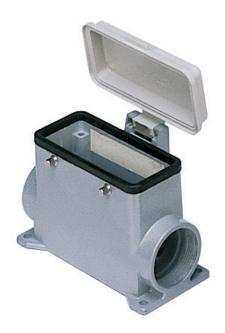

# **CMAP 06CP229**

Surface mounting housing, 830V series, with 4 pegs, Pg29 x 2 cable entry, size "77.27", high construction, with plastic cover

| Product description                    |                                       |
|----------------------------------------|---------------------------------------|
| Product type                           | Surface mounting housing              |
| Series                                 | 830V                                  |
| Closing type                           | With 4 pegs                           |
| Size                                   | Size 77.27                            |
| Cable entry                            | With cable entry<br>Pg29 x 2          |
| Specification                          | High construction, with plastic cover |
| Technical data                         |                                       |
| IP degree of protection                | IP65                                  |
| Further technical details              |                                       |
| Operating temperature range (min, max) | -40°C+125°C                           |

| Material properties          |                   |  |
|------------------------------|-------------------|--|
| Colour                       | RAL 7040 grey     |  |
| RoHs conformity              | Compliant         |  |
| China RoHs - EFUP            | E                 |  |
| REACH SVHC substances        | No                |  |
| Approvals / Standards        |                   |  |
| Certifications               | DNV, BV           |  |
| JL                           | ECBT2             |  |
| :UL                          | ECBT8             |  |
| General ordering information |                   |  |
| EAN13 code                   | 8015747029384     |  |
| Packaging Information        |                   |  |
| Sub-packaging description    | Plastic packaging |  |
| Sub-packaging quantity       | 5 Pcs             |  |
| Sub-packaging EAN<br>parcode | 8015747104609     |  |