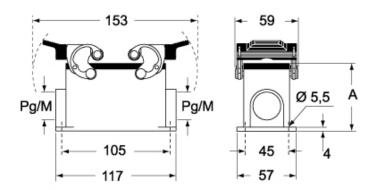

### CMP CMAP - MMP MMAP

### CMP CS/CP CMAP CS/CP - MMP CS/CP MMAP CS/CP

|                   | Α  |
|-------------------|----|
| CMP / MMP         | 63 |
| CMAP / MMAP       | 77 |
| CMP CS / MMP CS   | 63 |
| CMAP CS / MMAP CS | 77 |
| CMP CP / MMP CP   | 63 |
| CMAP CP / MMAP CP | 77 |