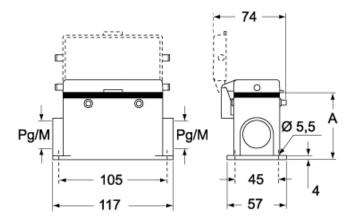

### CMP CS/CP CMAP CS/CP - MMP CS/CP MMAP CS/CP

|                   | Α  |
|-------------------|----|
| CMP / MMP         | 63 |
| CMAP / MMAP       | 77 |
| CMP CS / MMP CS   | 63 |
| CMAP CS / MMAP CS | 77 |
| CMP CP / MMP CP   | 63 |
| CMAP CP / MMAP CP | 77 |