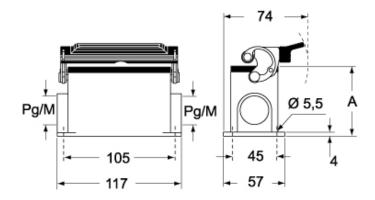

## Catalogue drawings

#### CMPL CMAPL-MMPL MMAPL

#### CMP LS CMAP LS - MMP LS MMAP LS

|                   | Α  |
|-------------------|----|
| CMP L / MMP L     | 63 |
| CMAP L / MMAP L   | 77 |
| CMP LS / MMP LS   | 63 |
| CMAP LS / MMAP LS | 77 |