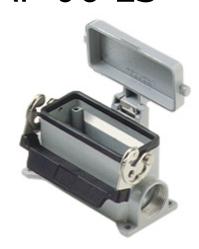

# CMAP 06 LS

Surface mounting housing, 830V series, with 1 lever, Pg21 cable entry, size "77.27", high construction, with metal cover

| Product description                    |                                     |
|----------------------------------------|-------------------------------------|
| Product type                           | Surface mounting housing            |
| Series                                 | 830V                                |
| Closing type                           | With 1 lever                        |
| Size                                   | Size 77.27                          |
| Cable entry                            | With cable entry<br>Pg21            |
| Specification                          | High construction, with metal cover |
| Technical data                         |                                     |
| IP degree of protection                | IP65                                |
| Further technical details              |                                     |
| Weight                                 | 475,00 g                            |
| Operating temperature range (min, max) | -40°C+125°C                         |
|                                        |                                     |