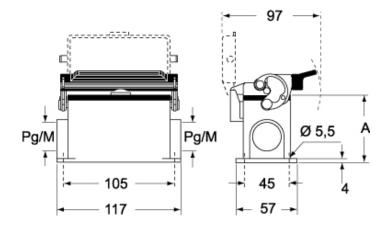

## Catalogue drawings

#### CMPL CMAPL-MMPL MMAPL

#### CMP LS CMAP LS - MMP LS MMAP LS

|                   | Α  |
|-------------------|----|
| CMP L / MMP L     | 63 |
| CMAP L / MMAP L   | 77 |
| CMP LS / MMP LS   | 63 |
| CMAP LS / MMAP LS | 77 |