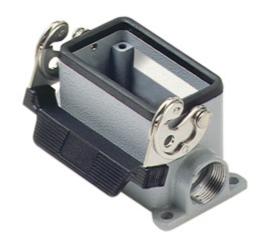

# **CMAP 03 L29**

Surface mounting housing, 830V series, with 1 lever, Pg29 cable entry, size "57.27", high construction

| Product description                    |                          |
|----------------------------------------|--------------------------|
| Product type                           | Surface mounting housing |
| Series                                 | 830V                     |
| Closing type                           | With 1 lever             |
| Size                                   | Size 57.27               |
| Cable entry                            | With cable entry<br>Pg29 |
| Specification                          | High construction        |
| Technical data                         |                          |
| IP degree of protection                | IP65 / IP66 / IP69       |
| Further technical details              |                          |
| Weight                                 | 280,00 g                 |
| Operating temperature range (min, max) | -40°C+125°C              |

# CMAP 03 L29