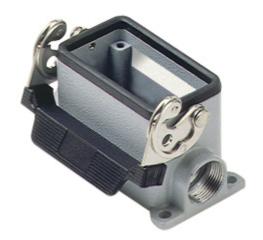

# CMAP 03 L229

Surface mounting housing, 830V series, with 1 lever, Pg29 x 2 cable entry, size "57.27", high construction

| Product description                    |                              |
|----------------------------------------|------------------------------|
| Product type                           | Surface mounting housing     |
| Series                                 | 830V                         |
| Closing type                           | With 1 lever                 |
| Size                                   | Size 57.27                   |
| Cable entry                            | With cable entry<br>Pg29 x 2 |
| Specification                          | High construction            |
| Technical data                         |                              |
| IP degree of protection                | IP65 / IP66 / IP69           |
| Further technical details              |                              |
| Weight                                 | 275,00 g                     |
| Operating temperature range (min, max) | -40°C+125°C                  |