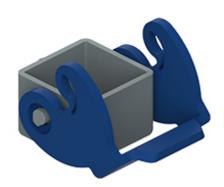

# CKH 03 CXA

Cover, CKH series, with 1 lever, size "21.21", for male inserts, with loop

| Product description                    |                                                   |
|----------------------------------------|---------------------------------------------------|
| Product type                           | Cover                                             |
| Series                                 | CKH                                               |
| Closing type                           | With 1 lever                                      |
| Size                                   | Size "21.21"                                      |
| Specification                          | For male inserts, with loop                       |
| Technical data                         |                                                   |
| IP degree of protection                | IP44 (IP66/IP67/IP69 with CKRH 65/CKRH 65 D kits) |
| Further technical details              |                                                   |
| Weight                                 | 7,00 g                                            |
| Operating temperature range (min, max) | -40°C+70°C                                        |