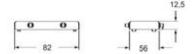

, BV                                |
| UL                           | ECBT2                                  |
| cUL                          | ECBT8                                  |
| General ordering information |                                        |
| EAN13 code                   | 8015747024075                          |
| Packaging Information        |                                        |
| Packaging volume             | 5,32 dm³                               |
| Packaging description        | Carton box                             |
| Packaging quantity           | 5 Pcs                                  |
| Packaging EAN code           | 8015747024082                          |

## Part number

# CHPW 50.229



# Catalogue drawings

### CHIW



#### CHPW MHPW



### CHCW



## **Notes**

Dimensions shown in mm are not binding and may be changed without notice.