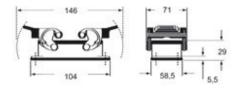

ifications               | DNV, BV                                |
| UL                           | ECBT2                                  |
| cUL                          | ECBT8                                  |
| General ordering information |                                        |
| EAN13 code                   | 8015747024075                          |
| Packaging Information        |                                        |
| Packaging volume             | 5,32 dm³                               |
| Packaging description        | Carton box                             |
| Packaging quantity           | 5 Pcs                                  |
| Packaging EAN code           | 8015747024082                          |

## Part number

# CHPW 50.229



# Catalogue drawings

### CHIW



#### CHPW MHPW



### CHCW



## **Notes**

Dimensions shown in mm are not binding and may be changed without notice.