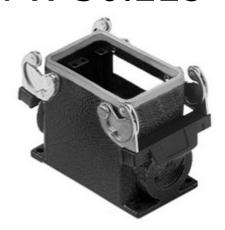

# CHPW 50.229

Surface mounting housing, W-TYPE series, with 2 levers, Pg29 x 2 cable entry, size "66.40"

| Product description                    |                              |
|----------------------------------------|------------------------------|
| Product type                           | Surface mounting housing     |
| Series                                 | W-TYPE                       |
| Closing type                           | With 2 levers                |
| Size                                   | Size "66.40"                 |
| Cable entry                            | With cable entry<br>Pg29 x 2 |
| Technical data                         |                              |
| IP degree of protection                | IP65 / IP66 / IP69           |
| Further technical details              |                              |
| Weight                                 | 2,00 g                       |
| Operating temperature range (min, max) | -40°C+125°C                  |