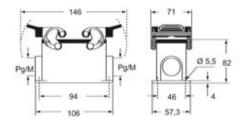

| DNV, BV                                |
| UL                           | ECBT2                                  |
| cUL                          | ECBT8                                  |
| General ordering information |                                        |
| EAN13 code                   | 8015747024075                          |
| Packaging Information        |                                        |
| Packaging volume             | 5,32 dm³                               |
| Packaging description        | Carton box                             |
| Packaging quantity           | 5 Pcs                                  |
| Packaging EAN code           | 8015747024082                          |

## Part number

# CHPW 50.229



# Catalogue drawings

### CHIW



#### CHPW MHPW



### CHCW



## **Notes**

Dimensions shown in mm are not binding and may be changed without notice.