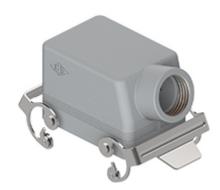

# CHOX 50 X

Hood, C-TYPE series, with 2 levers, Pg21 side cable entry, size "66.40", without gasket

| Product description                    |                          |
|----------------------------------------|--------------------------|
| Product type                           | Hood                     |
| Series                                 | C-TYPE                   |
| Closing type                           | With 2 levers            |
| Size                                   | Size "66.40"             |
| Cable entry                            | Side cable entry<br>Pg21 |
| Specification                          | Without gasket           |
| Technical data                         |                          |
| IP degree of protection                | IP66 / IP69              |
| Further technical details              |                          |
| Operating temperature range (min, max) | -40°C+125°C              |