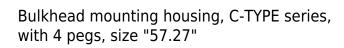

# **CHI 10 C**

| Product description                    |                           |
|----------------------------------------|---------------------------|
| Product type                           | Bulkhead mounting housing |
| Series                                 | C-TYPE                    |
| Closing type                           | With 4 pegs               |
| Size                                   | Size 57.27                |
| Cable entry                            | Without cable entry       |
| Technical data                         |                           |
| IP degree of protection                | IP65 / IP66 / IP69        |
| Further technical details              |                           |
| Weight                                 | 70,00 g                   |
| Operating temperature range (min, max) | -40°C+125°C               |