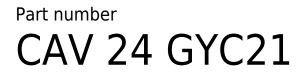

## Part number CAV 24 GYC21

Hood, CENTRAL LEVER series, with 2 pegs, Pg21 top cable entry, size "104.27", high construction

| Product description                    |                         |
|----------------------------------------|-------------------------|
| Product type                           | Hood                    |
| Series                                 | CENTRAL LEVER           |
| Closing type                           | With 2 pegs             |
| Size                                   | Size "104.27"           |
| Cable entry                            | Top cable entry<br>Pg21 |
| Specification                          | High construction       |
| Technical data                         |                         |
| IP degree of protection                | IP65                    |
| Further technical details              |                         |
| Operating temperature range (min, max) | -40°C+125°C             |