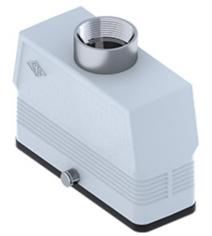

## Part number CAV 24 GYC21

Hood, CENTRAL LEVER series, with 2 pegs, Pg21 top cable entry, size "104.27", high construction

| Product description                    |                         |
|----------------------------------------|-------------------------|
| Product type                           | Hood                    |
| Series                                 | CENTRAL LEVER           |
| Closing type                           | With 2 pegs             |
| Size                                   | Size "104.27"           |
| Cable entry                            | Top cable entry<br>Pg21 |
| Specification                          | High construction       |
| Technical data                         |                         |
| IP degree of protection                | IP65                    |
| Further technical details              |                         |
| Operating temperature range (min, max) | -40°C+125°C             |