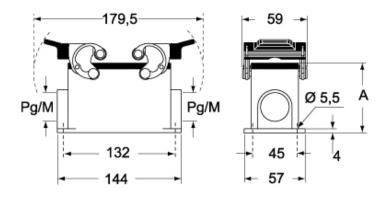

## Catalogue drawings

#### CHP CAP - MHP MAP

#### CHP CS/CP CAP CS/CP - MHP CS/CP MAP CS/CP

|                 | Α  |
|-----------------|----|
| CHP / MHP       | 63 |
| CAP / MAP       | 80 |
| CHP CS / MHP CS | 63 |
| CAP CS / MAP CS | 80 |
| CHP CP / MHP CP | 63 |
| CAP CP / MAP CP | 80 |