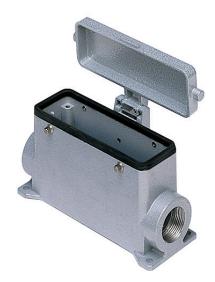

# **CAP 24 CS2**

Surface mounting housing, C-TYPE series, with 4 pegs, Pg21 x 2 cable entry, size "104.27", high construction, with metal cover

| Surface mounting housing            |
|-------------------------------------|
| C-TYPE                              |
| With 4 pegs                         |
| Size "104.27"                       |
| With cable entry<br>Pg21 x 2        |
| High construction, with metal cover |
|                                     |
| IP65                                |
|                                     |
| 440,00 g                            |
| -40°C+125°C                         |
|                                     |