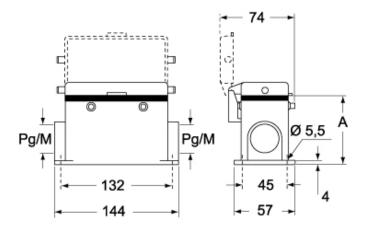

## Catalogue drawings

#### CHP CS/CP CAP CS/CP - MHP CS/CP MAP CS/CP

|                 | Α  |
|-----------------|----|
| CHP / MHP       | 63 |
| CAP / MAP       | 80 |
| CHP CS / MHP CS | 63 |
| CAP CS / MAP CS | 80 |
| CHP CP / MHP CP | 63 |
| CAP CP / MAP CP | 80 |