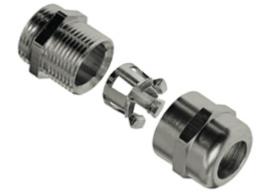

## Part number AS C21E

#### Complete cable gland, Pg21, for diameter 13,5-18 mm, EMC version

#### Product description

Product type Cable entry

Specification