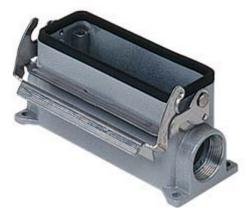

## JMVP 16 L225

Surface mounting housing, JEI®-V series, with 1 lever, M25 x 2 cable entry, size "77.27"

| Product description       |                          | Material properties   | Material properties                    |  |
|---------------------------|--------------------------|-----------------------|----------------------------------------|--|
| Product type              | Surface mounting housing | Other materials       | Lever: Galvanized steel<br>Gasket: NBR |  |
| Series                    | JEI®-V                   |                       |                                        |  |
| Closing type              | With 1 lever             | Colour                | RAL 7040 grey                          |  |
| Size                      | Size 77.27               | Approvals / Standard  | Approvals / Standards                  |  |
| Cable entry               | With cable entry         | Certifications        | DNV, BV                                |  |
|                           | M25 x 2                  | UL                    | ECBT2                                  |  |
| Technical data            |                          | cUL                   | ECBT8                                  |  |
| IP degree of protection   | IP65 / IP66 / IP69       | General ordering info | General ordering information           |  |
| Further technical details |                          | EAN13 code            | 8015747219426                          |  |
|                           |                          |                       |                                        |  |