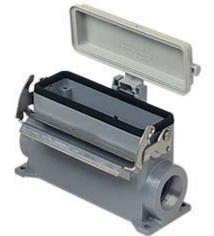

## Part number JMVAP16LP232

Surface mounting housing, JEI  $\ensuremath{\mathbb{B}}$  -V series, with 1 lever, M32 x 2 cable entry, size "77.27", high construction, with plastic cover

| Product | description |
|---------|-------------|
|---------|-------------|

Product type Series Closing type Size Cable entry Specification

Technical data

IP degree of protection

Further technical details Operating temperature

range (min, max)

JEI®-V With 1 lever Size 77.27 With cable entry M32 x 2 High construction, with plastic cover