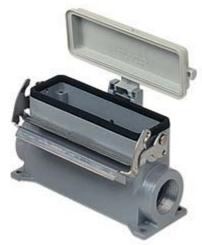

## JCVAP16LP229

Surface mounting housing, JEI®-V series, with 1 lever, Pg29 x 2 cable entry, size "77.27", high construction, with plastic cover

| Product description       |                                       |
|---------------------------|---------------------------------------|
| Product type              | Surface mounting housing              |
| Series                    | JEI®-V                                |
| Closing type              | With 1 lever                          |
| Size                      | Size 77.27                            |
| Cable entry               | With cable entry<br>Pg29 x 2          |
| Specification             | High construction, with plastic cover |
| Technical data            |                                       |
| IP degree of protection   | IP65 / IP66 / IP69                    |
| Further technical details |                                       |
| Operating temperature     | -40°C+125°C                           |