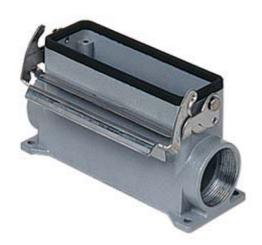

## JCVAP 16 L29

Surface mounting housing, JEI\$-V series, with 1 lever, Pg29 cable entry, size "77.27", high construction

| Product description                    |                          |
|----------------------------------------|--------------------------|
| Product type                           | Surface mounting housing |
| Series                                 | JEI®-V                   |
| Closing type                           | With 1 lever             |
| Size                                   | Size 77.27               |
| Cable entry                            | With cable entry<br>Pg29 |
| Specification                          | High construction        |
| Technical data                         |                          |
| IP degree of protection                | IP65 / IP66 / IP69       |
| Further technical details              |                          |
| Operating temperature range (min, max) | -40°C+125°C              |