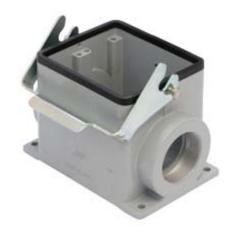

## JCHP 32 L229

Surface mounting housing, JEI®-V series, with 1 lever, Pg29 x 2 cable entry, size "77.62"

| Product description                    |                              |
|----------------------------------------|------------------------------|
| Product type                           | Surface mounting housing     |
| Series                                 | JEI®-V                       |
| Closing type                           | With 1 lever                 |
| Size                                   | Size 77.62                   |
| Cable entry                            | With cable entry<br>Pg29 x 2 |
| Technical data                         |                              |
| IP degree of protection                | IP65 / IP66 / IP69           |
| Further technical details              |                              |
| Operating temperature range (min, max) | -40°C+125°C                  |