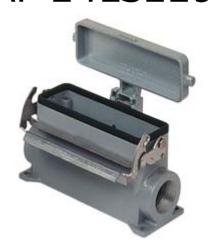

## **CVAP 24LS229**

Surface mounting housing, V-TYPE series, with 1 lever, Pg29 x 2 cable entry, size "104.27", high construction, with metal cover

| Product description                    |                                     |
|----------------------------------------|-------------------------------------|
| Product type                           | Surface mounting housing            |
| Series                                 | V-TYPE                              |
| Closing type                           | With 1 lever                        |
| Size                                   | Size "104.27"                       |
| Cable entry                            | With cable entry<br>Pg29 x 2        |
| Specification                          | High construction, with metal cover |
| Technical data                         |                                     |
| IP degree of protection                | IP65                                |
| Further technical details              |                                     |
| Operating temperature range (min, max) | -40°C+125°C                         |